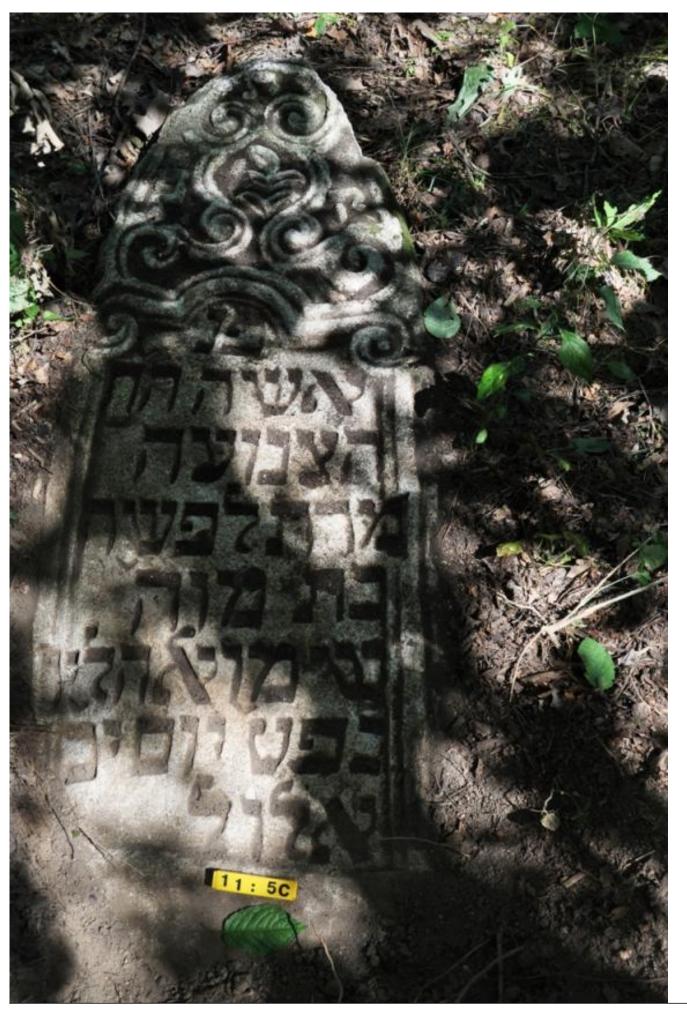

## Tombstone of Lepsha Daughter of Shmuel ha-Liv image

**Photographer:** Boris Khaimovich

Date taken: 2013

Copyright: Jewish Galicia and Bukovina Organization