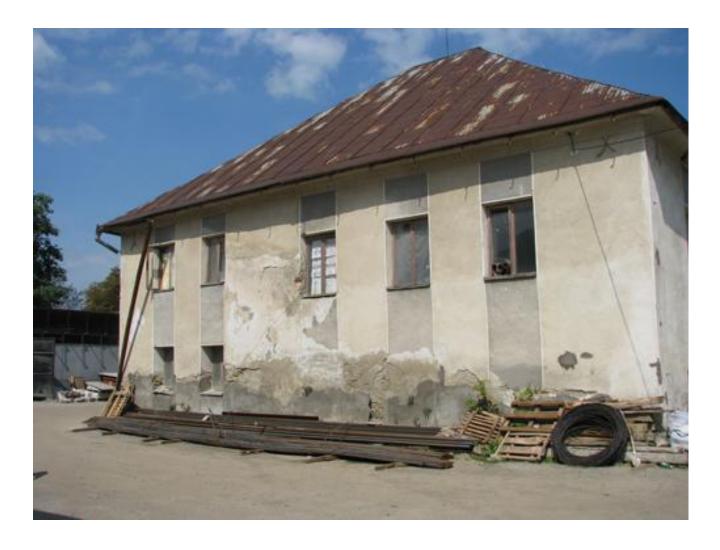

## **Description:**

The preserved synagogue in Solotvin was apparently built in the late 19<sup>th</sup> century. Today it is used as a storage.

A protruding on the eastern façade indicated the interior placement of the Torah ark. The division of windows into an eastern prayer hall and western vestibule with women's section above it is preserved. The original interior is completely lost.