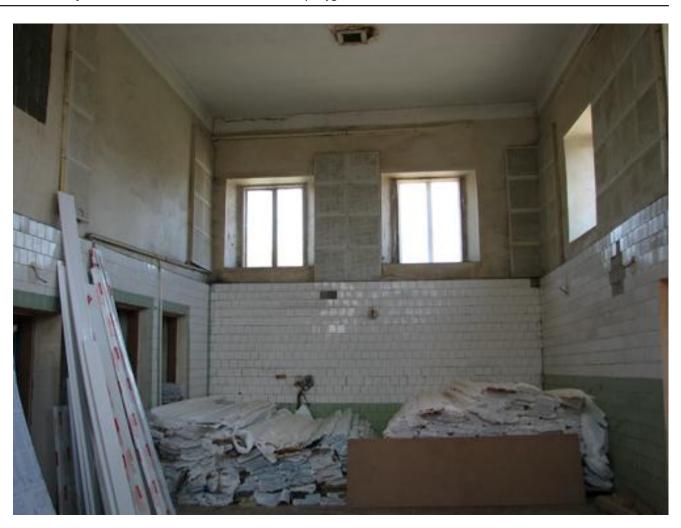

## **Description:**

The preserved synagogue in Solotvin was apparently built in the late 19<sup>th</sup> century. Today it is used as a storage.

A protruding on the eastern façade indicated the interior placement of the Torah ark. The division of windows into an eastern prayer hall and western vestibule with women's section above it is preserved. The original interior is completely lost.