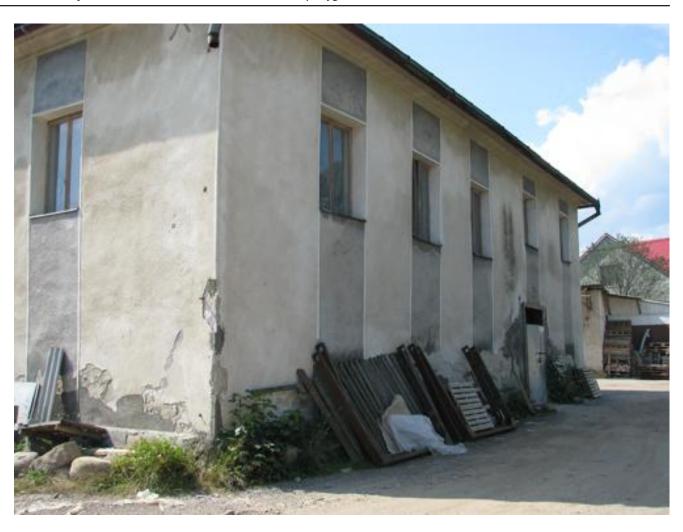

## **Description:**

The preserved synagogue in Solotvin was apparently built in the late 19<sup>th</sup> century. Today it is used as a storage.

A protruding on the eastern façade indicated the interior placement of the Torah ark. The division of windows into an eastern prayer hall and western vestibule with women's section above it is preserved. The original interior is completely lost.