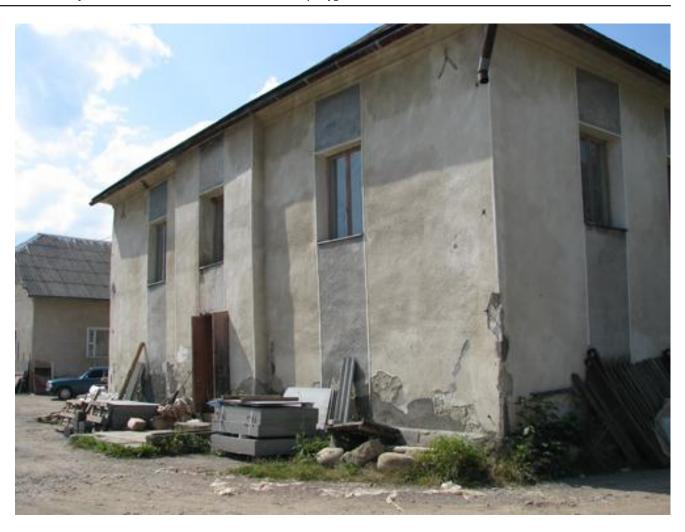

## **Description:**

The preserved synagogue in Solotvin was apparently built in the late 19<sup>th</sup> century. Today it is used as a storage.

A protruding on the eastern façade indicated the interior placement of the Torah ark. The division of windows into an eastern prayer hall and western vestibule with women's section above it is preserved. The original interior is completely lost.