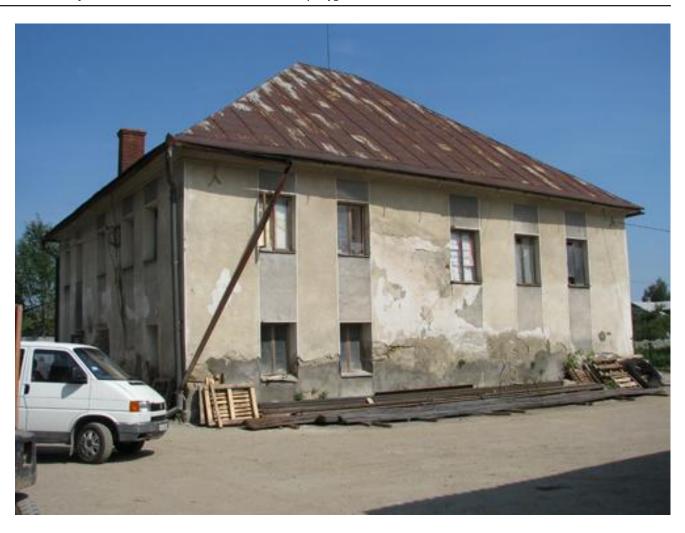

## **Description:**

The preserved synagogue in Solotvin was apparently built in the late 19<sup>th</sup> century. Today it is used as a storage.

A protruding on the eastern façade indicated the interior placement of the Torah ark. The division of windows into an eastern prayer hall and western vestibule with women's section above it is preserved. The original interior is completely lost.