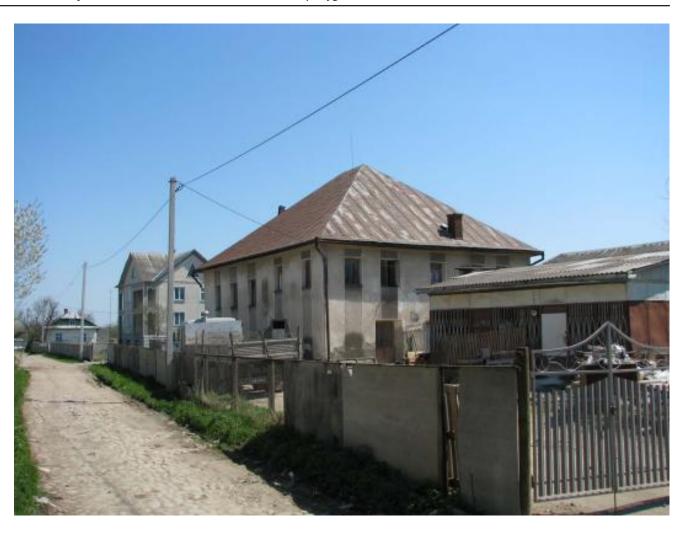

## **Description:**

The preserved synagogue in Solotvin was apparently built in the late 19<sup>th</sup> century. Today it is used as a storage.

A protruding on the eastern façade indicated the interior placement of the Torah ark. The division of windows into an eastern prayer hall and western vestibule with women's section above it is preserved. The original interior is completely lost.