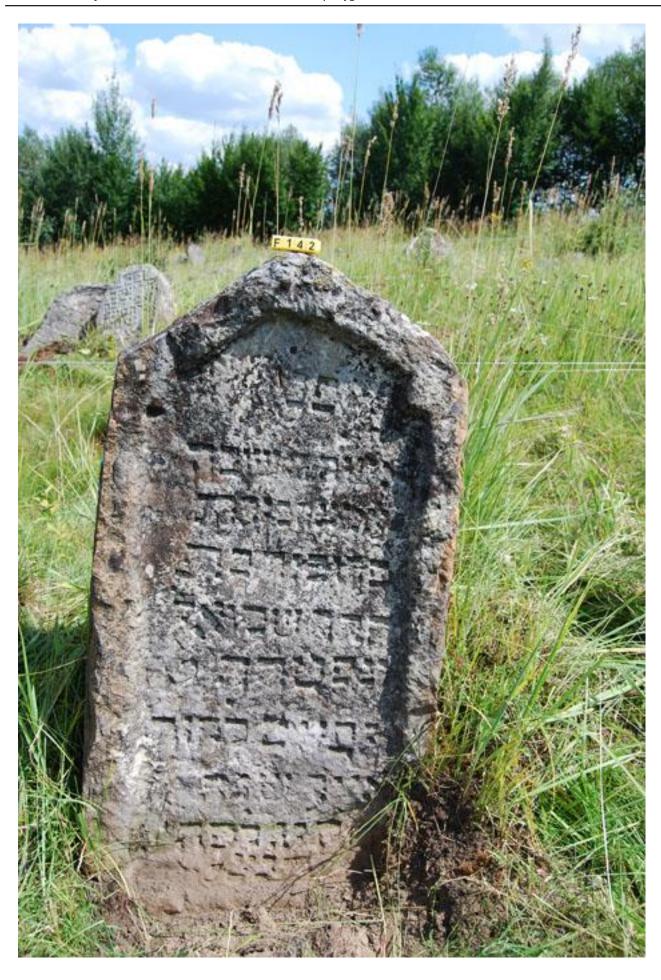

This image refers to: Tombstone of Fruma Daughter of Shmuel

## Tombstone of Fruma Daughter of Shmuel Published on JEWISH GALICIA & BUKOVINA (http://jgaliciabukovina.net) Source URL: http://jgaliciabukovina.net/node/138055