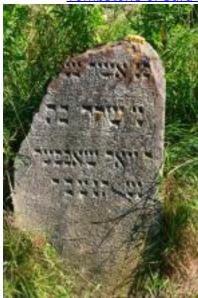

## Tombstone of Sara Daughter of Yoel Schaffer

Tombstone of Sara Daughter of Yoel Schaffer

Cemetery: <u>Solotvin Cemetery</u> Community: <u>Solotvyn</u> Code: L002

Made of: Sandstone

Epitaph style: Sunken letters

## Directions: Facing west

Sizes: Height 109 cm; Width 60 cm;

**Epitaph text:** 

[...]

פנ אשה צנ[ועה]

מ שרה בת

ר יואל שאפפער

נע תנצבה

## English translation of epitaph:

[...]

Here lies [modest] woman

Mrs. Sara daughter

Of Rabbi Yoel Schaffer

May she rest in peace

May her soul be bound in the bundle of life

**Decoration program:** Unknown

**Description:** Good, the upper part is broken

Documentation date: August 0009

Documented by: Boris Khaimovich

Research date: August 0009

Researched by: Boris Khaimovich

Source URL: <a href="http://jgaliciabukovina.net/node/123067">http://jgaliciabukovina.net/node/123067</a>