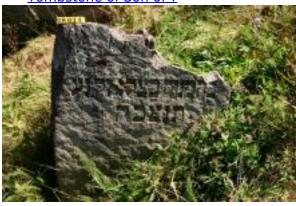

#### **Tombstone of Son of?**

<u>Previous Pause Next</u> <u>Tombstone of Son of ?</u>

**Cemetery:** Solotvin Cemetery

**Community:** Solotvyn

Code: DR028

Made of: Sandstone

Epitaph style: Sunken letters

**Directions:** Facing west

Sizes: Height 64 cm; Width 62 cm; Thickness 20 cm;

**Epitaph text:** 

[...]

בהמנוח בצלאל נ'ע

תנצבה

### **English translation of epitaph:**

[...]

Son of the late Bezalel May he rest in Paradise

May his soul be bound in the bundle of life

# **Decoration program:**

Unknown

# **Description:**

The upper part is broken

**Documentation date:** August 0009

Documented by: Victoria Migolatii

Research date: August 0009

**Researched by:** Alex Valdman

Source URL: http://jgaliciabukovina.net/node/122215