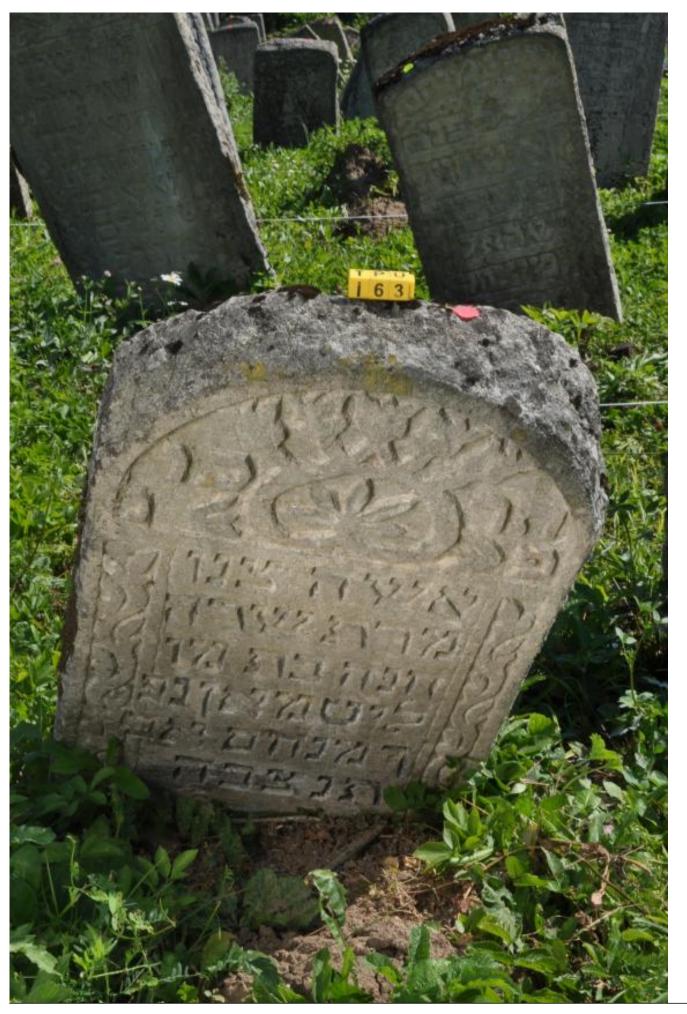

## **Tombstone of Sarah Hana Daughter of Litman image**

**Photographer:** Boris Khaimovich

Date taken: 2016

Copyright: Jewish Galicia and Bukovina Organization

## **Tombstone of Sarah Hana Daughter of Litman image**Published on JEWISH GALICIA & BUKOVINA (http://jgaliciabukovina.net) This image refers to: Tombstone of Sarah Hana Daughter of Litman Source URL: <a href="http://jgaliciabukovina.net/node/182832#comment-0">http://jgaliciabukovina.net/node/182832#comment-0</a>