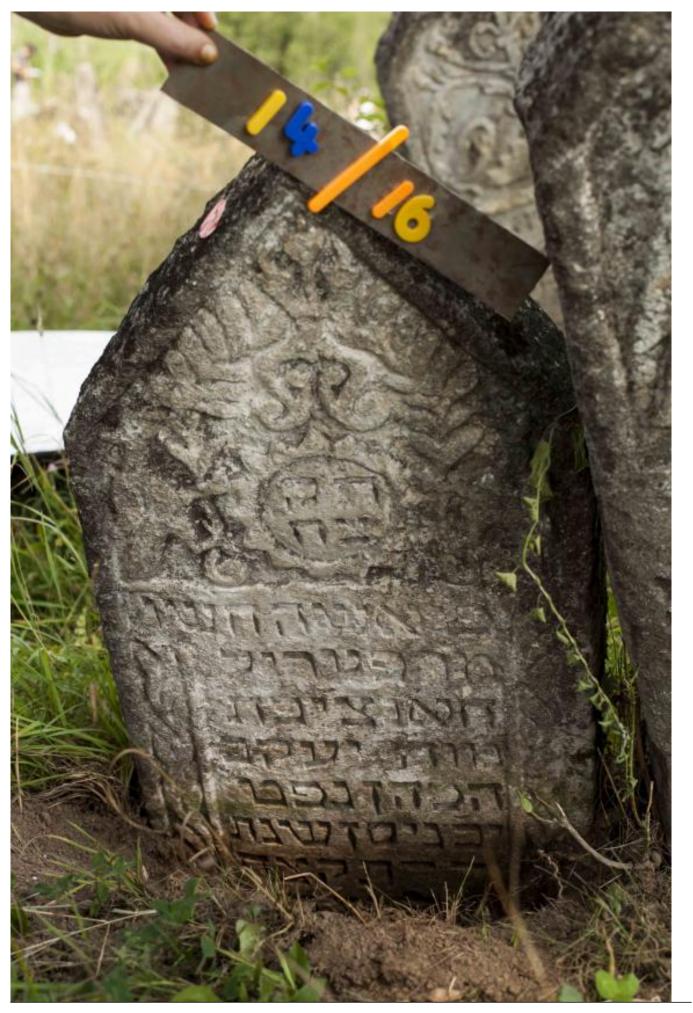

## **Tombstone of Perel Hantse Daughter of Yaakov ha-Cohen image**

Published on JEWISH GALICIA & BUKOVINA (http://jgaliciabukovina.net)

## **Tombstone of Perel Hantse Daughter of Yaakov ha-Cohen image**

**Photographer:** Eyal Tagar, Semyon Bokshtein

Date taken: 2012

Copyright: Jewish Galicia and Bukovina Organization