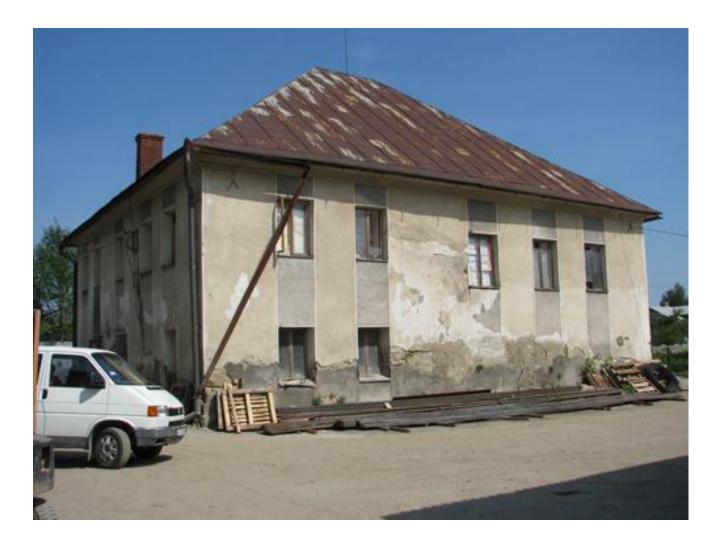

## **Description:**

The preserved synagogue in Solotvin was apparently built in the late 19<sup>th</sup> century. Today it is used as a storage.

A protruding on the eastern façade indicated the interior placement of the Torah ark. The division of windows into an eastern prayer hall and western vestibule with women's section above it is preserved. The original interior is completely lost.