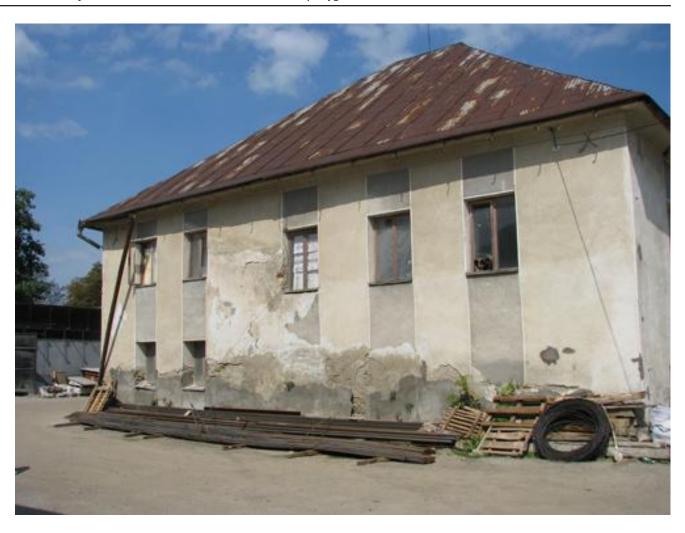

## **Description:**

The preserved synagogue in Solotvin was apparently built in the late 19<sup>th</sup> century. Today it is used as a storage.

A protruding on the eastern façade indicated the interior placement of the Torah ark. The division of windows into an eastern prayer hall and western vestibule with women's section above it is preserved. The original interior is completely lost.