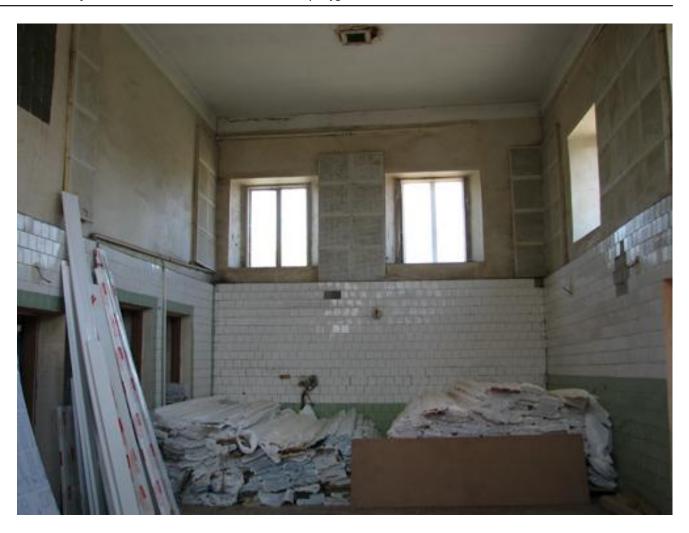

## **Description:**

The preserved synagogue in Solotvin was apparently built in the late 19<sup>th</sup> century. Today it is used as a storage.

A protruding on the eastern façade indicated the interior placement of the Torah ark. The division of windows into an eastern prayer hall and western vestibule with women's section above it is preserved. The original interior is completely lost.