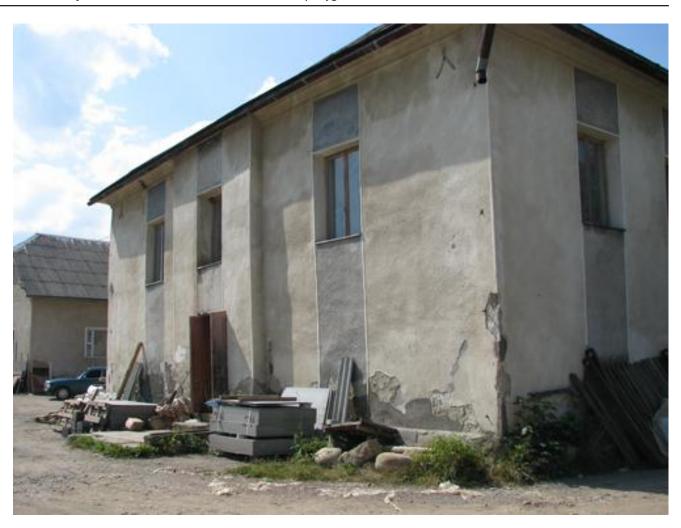

## **Description:**

The preserved synagogue in Solotvin was apparently built in the late 19<sup>th</sup> century. Today it is used as a storage.

A protruding on the eastern façade indicated the interior placement of the Torah ark. The division of windows into an eastern prayer hall and western vestibule with women's section above it is preserved. The original interior is completely lost.