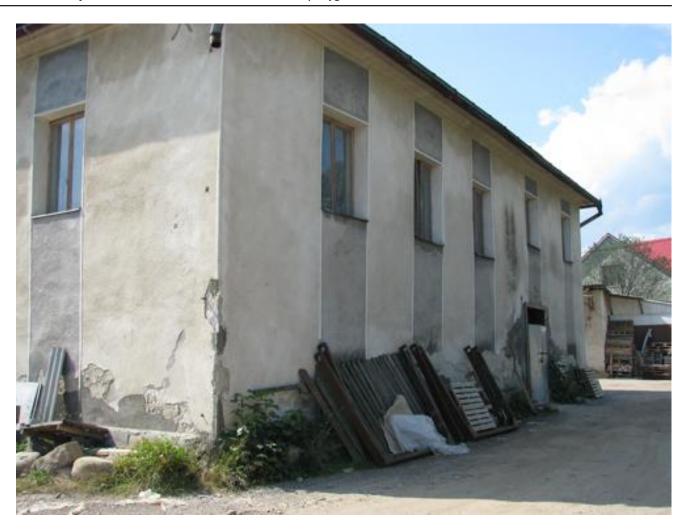

## **Description:**

The preserved synagogue in Solotvin was apparently built in the late 19<sup>th</sup> century. Today it is used as a storage.

A protruding on the eastern façade indicated the interior placement of the Torah ark. The division of windows into an eastern prayer hall and western vestibule with women's section above it is preserved. The original interior is completely lost.