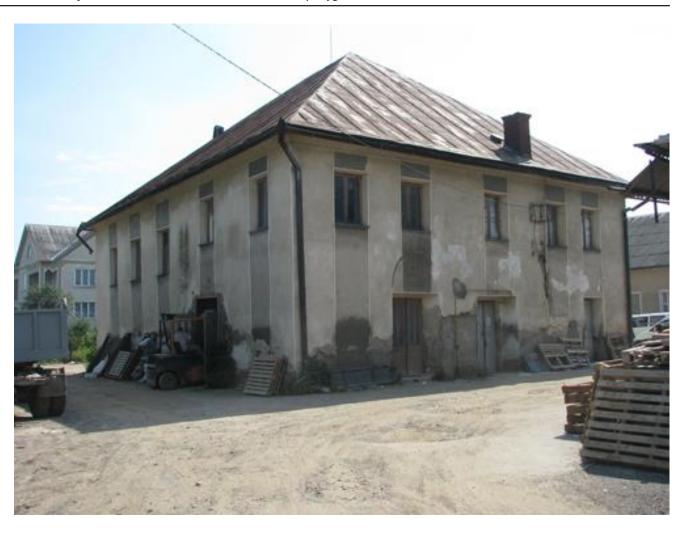

## **Description:**

The preserved synagogue in Solotvin was apparently built in the late 19<sup>th</sup> century. Today it is used as a storage.

A protruding on the eastern façade indicated the interior placement of the Torah ark. The division of windows into an eastern prayer hall and western vestibule with women's section above it is preserved. The original interior is completely lost.