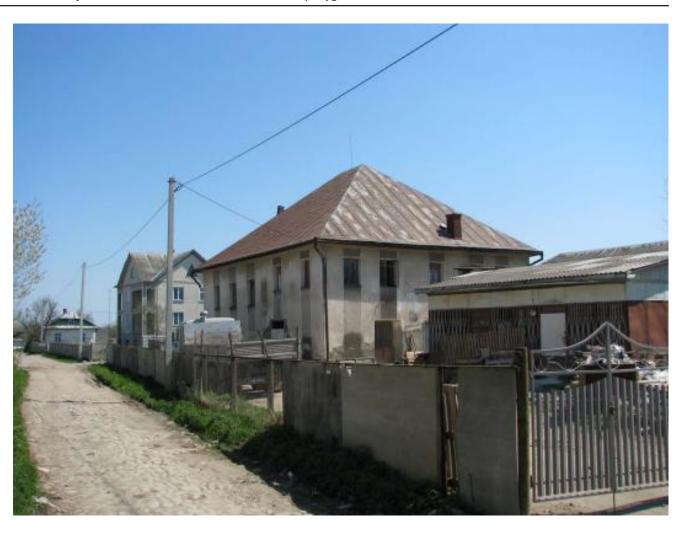

## **Description:**

The preserved synagogue in Solotvin was apparently built in the late 19<sup>th</sup> century. Today it is used as a storage.

A protruding on the eastern façade indicated the interior placement of the Torah ark. The division of windows into an eastern prayer hall and western vestibule with women's section above it is preserved. The original interior is completely lost.