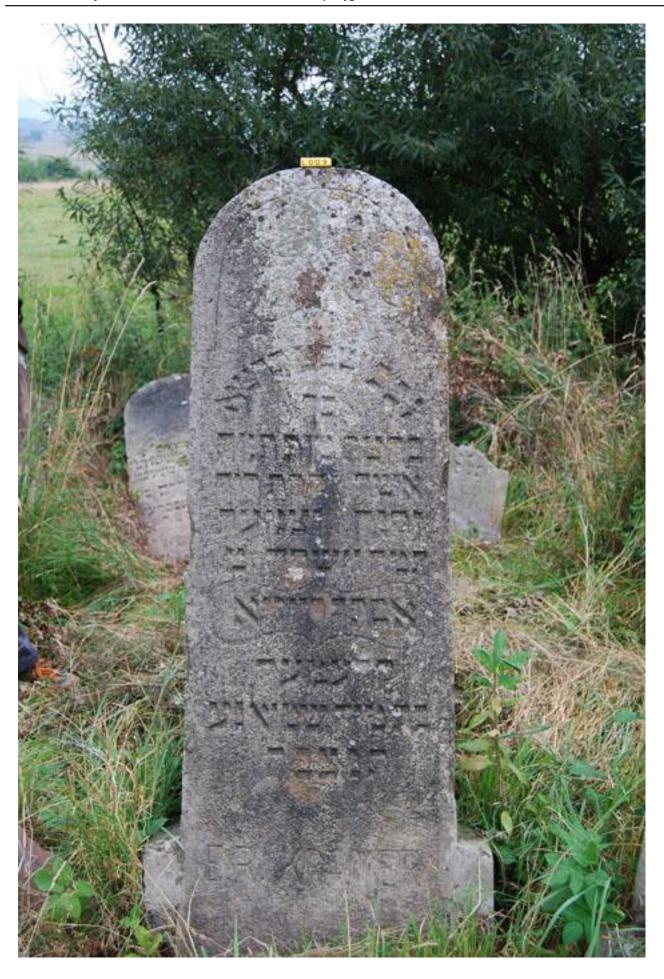

| Tombstone of Ester Reiza Daughter of Shmuel Published on JEWISH GALICIA & BUKOVINA (http://jgaliciabukovina.net) |  |
|------------------------------------------------------------------------------------------------------------------|--|
|                                                                                                                  |  |
| Tombstone of Ester Reiza Daughter of Shmuel                                                                      |  |
|                                                                                                                  |  |
|                                                                                                                  |  |
|                                                                                                                  |  |
|                                                                                                                  |  |
|                                                                                                                  |  |
|                                                                                                                  |  |
|                                                                                                                  |  |
|                                                                                                                  |  |
|                                                                                                                  |  |
|                                                                                                                  |  |
|                                                                                                                  |  |
|                                                                                                                  |  |
|                                                                                                                  |  |
|                                                                                                                  |  |
|                                                                                                                  |  |
|                                                                                                                  |  |
|                                                                                                                  |  |
|                                                                                                                  |  |

This image refers to: Tombstone of Ester Reiza Daughter of Shmuel (Kramer)

## **Tombstone of Ester Reiza Daughter of Shmuel**Published on JEWISH GALICIA & BUKOVINA (http://jgaliciabukovina.net) Source URL: http://jgaliciabukovina.net/node/139036