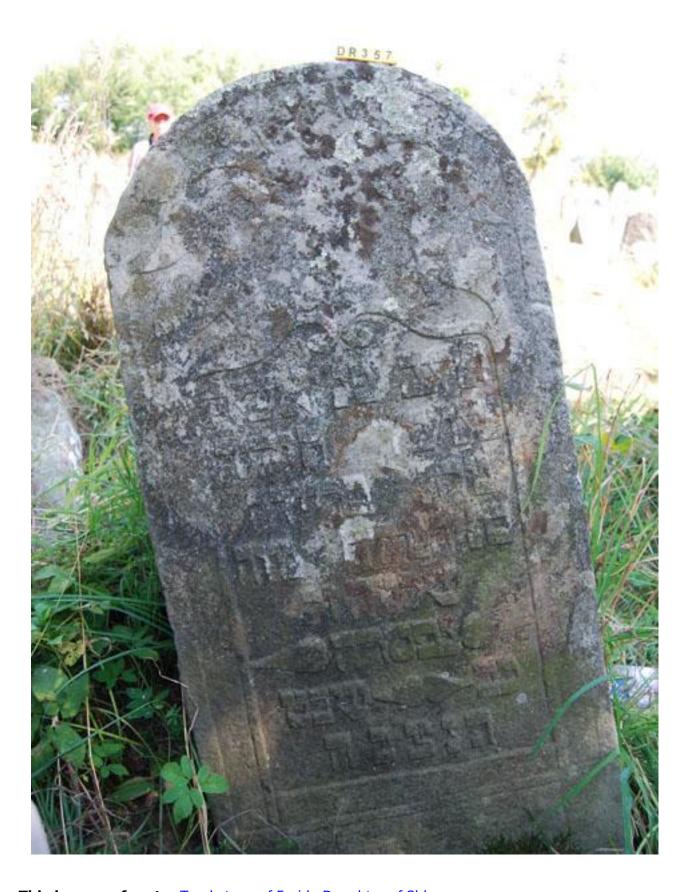

This image refers to: Tombstone of Freida Daughter of Shlomo

## **Tombstone of Freida Daughter of Shlomo**Published on JEWISH GALICIA & BUKOVINA (http://jgaliciabukovina.net) Source URL: http://jgaliciabukovina.net/node/138910