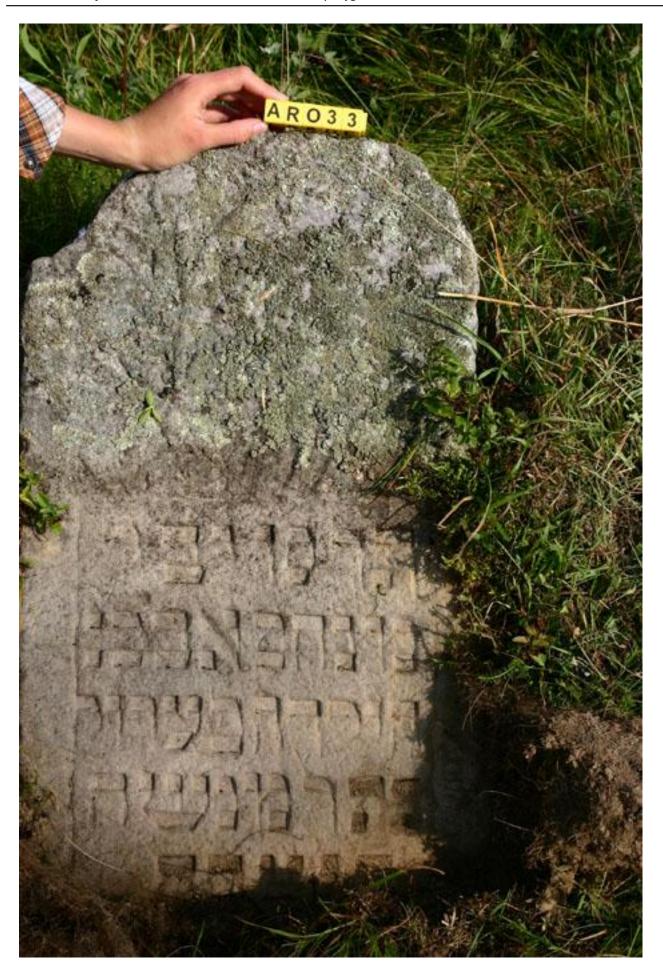

This image refers to: Tombstone of Perel Daughter of Menashe

## **Tombstone of Perel Daughter of Menashe**Published on JEWISH GALICIA & BUKOVINA (http://jgaliciabukovina.net) Source URL: http://jgaliciabukovina.net/node/138506