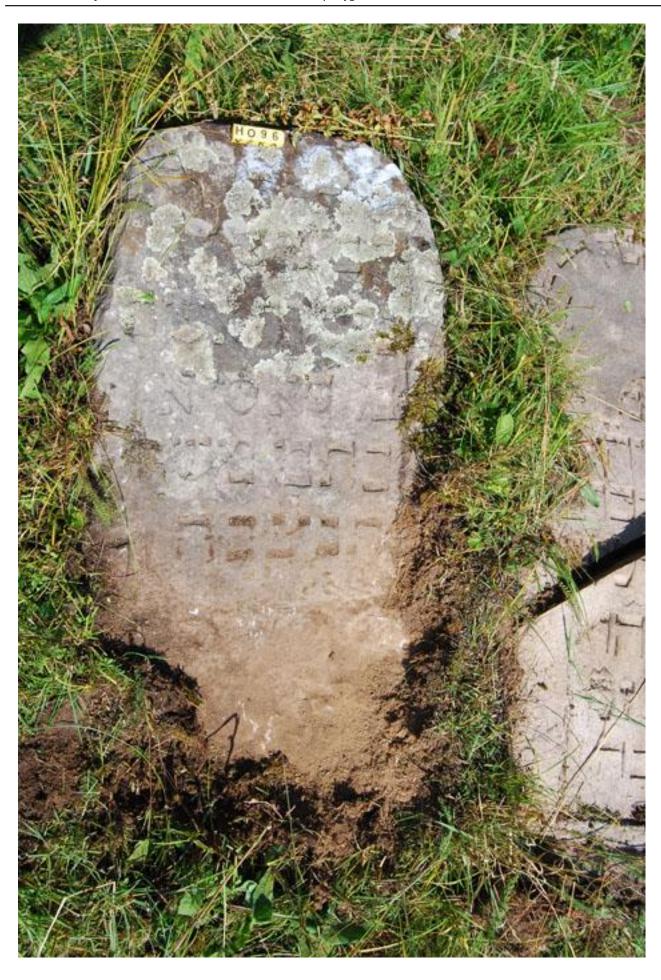

| Tombstone of Sosia Daughter of Moshe Published on JEWISH GALICIA & BUKOVINA (http://jgaliciabukovina.net) |             |              |  |  |  |
|-----------------------------------------------------------------------------------------------------------|-------------|--------------|--|--|--|
|                                                                                                           |             |              |  |  |  |
| Tombstone of                                                                                              | Sosia Daugh | ter of Moshe |  |  |  |
|                                                                                                           |             |              |  |  |  |
|                                                                                                           |             |              |  |  |  |
|                                                                                                           |             |              |  |  |  |
|                                                                                                           |             |              |  |  |  |
|                                                                                                           |             |              |  |  |  |
|                                                                                                           |             |              |  |  |  |
|                                                                                                           |             |              |  |  |  |
|                                                                                                           |             |              |  |  |  |
|                                                                                                           |             |              |  |  |  |
|                                                                                                           |             |              |  |  |  |
|                                                                                                           |             |              |  |  |  |
|                                                                                                           |             |              |  |  |  |
|                                                                                                           |             |              |  |  |  |
|                                                                                                           |             |              |  |  |  |
|                                                                                                           |             |              |  |  |  |
|                                                                                                           |             |              |  |  |  |
|                                                                                                           |             |              |  |  |  |
|                                                                                                           |             |              |  |  |  |

## **Tombstone of Sosia Daughter of Moshe**Published on JEWISH GALICIA & BUKOVINA (http://jgaliciabukovina.net) Source URL: http://jgaliciabukovina.net/node/138176