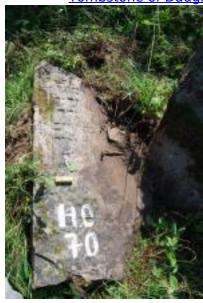

## **Tombstone of Daughter of Yitzhak**

**Cemetery:** Solotvin Cemetery

**Community:** Solotvyn

**Code:** H070

Made of: Sandstone

**Epitaph style:** Sunken letters

**Directions:** Facing west

Sizes: Hight cm; Width cm; Thickness cm

# **Description:**

Bad, broken

**Documentation date:** August 2009

**Documented by:** Konstantin Timashov

Research date: October 2009

Researched by: Leonid Akulov

Source URL: <a href="http://jgaliciabukovina.net/node/121391">http://jgaliciabukovina.net/node/121391</a>